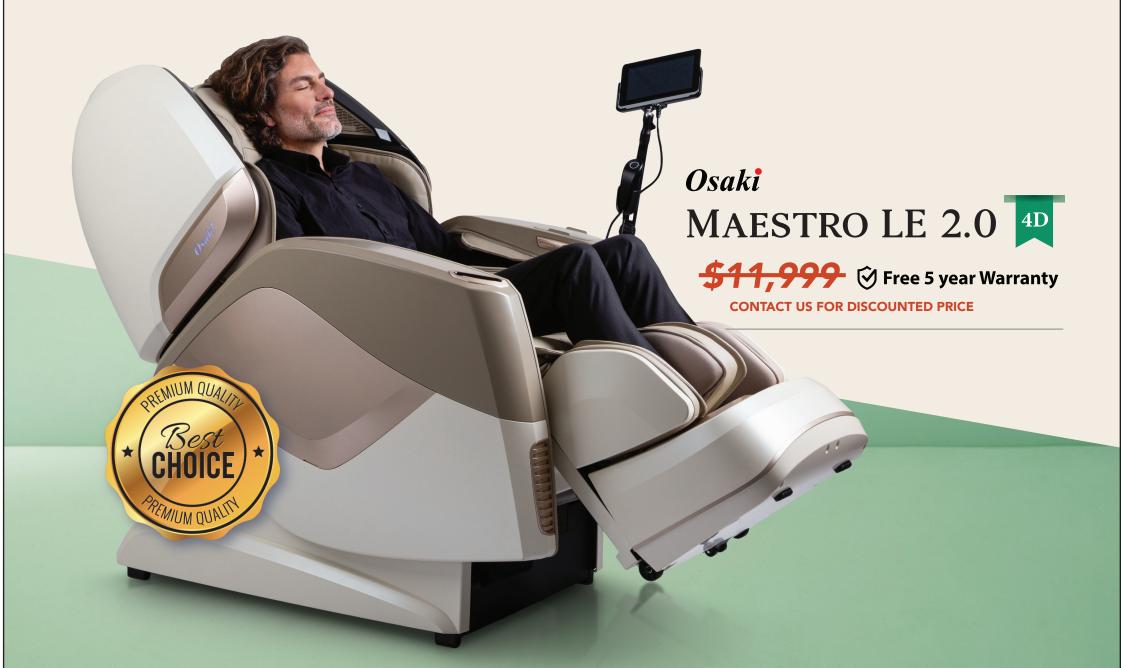

## THE MOST SOLD IN THE USA.

Osaki **EMPEROR** 

MSRP \$9,999 \$6,999

Theramedic MSRP \$9,999 \$5,999 4D LT

Osaki **HIGHPOINTE \$12,999** 

Osaki MSRP \$7,999 \$3,999 **PARAGON** 

Osaki **DREAMER V2** 

**Titan** PRO **CASCADE** 