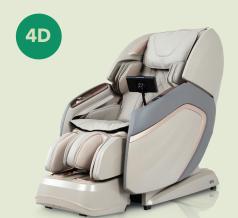

## THE MOST SOLD IN THE USA.

Osaki **EMPEROR** 

MSRP \$9,999 \$6,999

Theramedic MSRP \$9,999 \$5,999 4D LT

Osaki **HIGHPOINTE \$12,999** 

Osaki MSRP \$7,999 \$3,999 **PARAGON** 

Osaki **DREAMER V2** 

**Titan** PRO **CASCADE** 