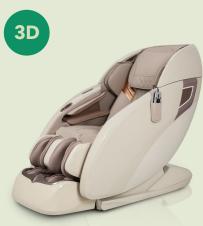

## THE MOST SOLD IN THE USA.

Osaki **EMPEROR** 

MSRP \$9,999 \$6,999

Theramedic MSRP \$9,999 \$5,999 4D LT

Osaki **HIGHPOINTE \$12,999** 

Osaki MSRP \$7,999 \$3,999 **PARAGON** 

Osaki **DREAMER V2** 

**Titan** PRO **CASCADE** 