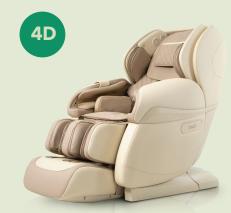

## THE MOST SOLD IN THE USA.

Osaki **EMPEROR** 

MSRP \$9,999 \$6,999

Theramedic MSRP \$9,999 \$5,999 4D LT

Osaki **HIGHPOINTE \$12,999** 

Osaki MSRP \$7,999 \$3,999 **PARAGON** 

Osaki **DREAMER V2** 

**Titan** PRO **CASCADE** 