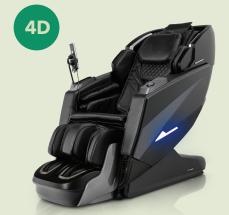

## THE MOST SOLD IN THE USA.

Osaki **EMPEROR** 

MSRP \$9,999 \$6,999

Theramedic MSRP \$9,999 \$5,999 4D LT

Osaki **HIGHPOINTE \$12,999** 

Osaki MSRP \$7,999 \$3,999 **PARAGON** 

Osaki **DREAMER V2** 

**Titan** PRO **CASCADE** 