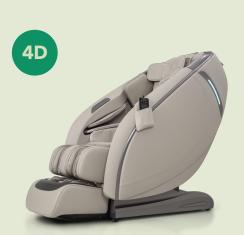

## THE MOST SOLD IN THE USA.

Osaki **EMPEROR** 

MSRP \$9,999 \$6,999

Theramedic MSRP \$9,999 \$5,999 4D LT

Osaki **HIGHPOINTE \$12,999** 

Osaki MSRP \$7,999 \$3,999 **PARAGON** 

Osaki **DREAMER V2** 

**Titan** PRO **CASCADE** 